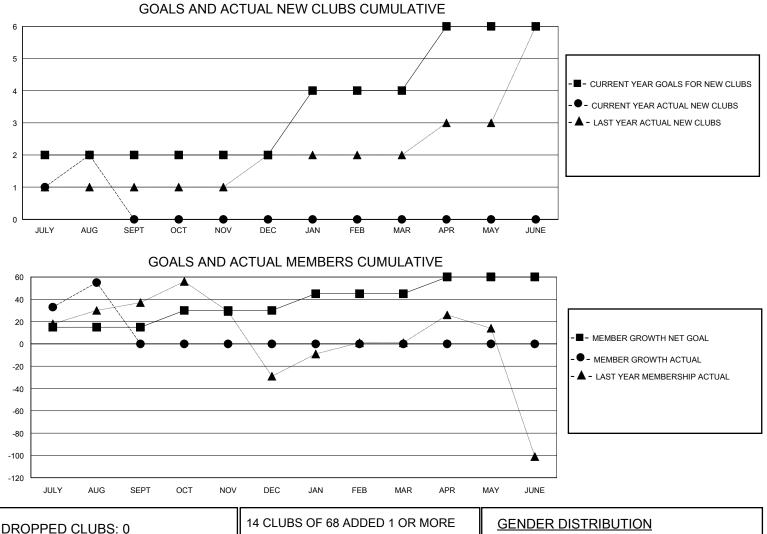

## MONTHLY MEMBERSHIP PROGRESS REPORT

District 404 B3

Results as of: 8/31/2024

| GMT:                  |               | GMT CA    |               |                       |                        |                         |                                                    |  |  |
|-----------------------|---------------|-----------|---------------|-----------------------|------------------------|-------------------------|----------------------------------------------------|--|--|
| Clubs                 |               |           |               | Members               |                        |                         |                                                    |  |  |
| RESULTS FOR 2024-2025 |               |           |               | RESULTS FOR 2024-2025 |                        |                         |                                                    |  |  |
| QUARTER               | NEW CLUB GOAL | NEW CLUBS | DROPPED CLUBS | QUARTER MEM           | BER GROWTH NET<br>GOAL | MEMBER GROWTH<br>ACTUAL | DROPPED<br>MEMBERS ACTUAL<br>(including transfers) |  |  |
| JULY/AUG/SEPT         | 2             | 2         | 0             | JULY/AUG/SEPT         | 15                     | 65                      | 9                                                  |  |  |
| OCT/NOV/DEC           | 0             | 0         | 0             | OCT/NOV/DEC           | 15                     | 0                       | 0                                                  |  |  |
| JAN/FEB/MAR           | 2             | 0         | 0             | JAN/FEB/MAR           | 15                     | 0                       | 0                                                  |  |  |
| APR/MAY/JUNE          | 2             | 0         | 0             | APR/MAY/JUNE          | 15                     | 0                       | 0                                                  |  |  |

| DROPPED CLUBS: 0 |   | 14 CLUBS OF 68 ADDED 1 OR MORE<br>NEW MEMBERS | GENDER DISTRIBUTION        |                |     |
|------------------|---|-----------------------------------------------|----------------------------|----------------|-----|
|                  |   |                                               | MALE                       | 1,045 (65.89%) |     |
|                  |   |                                               | FEMALE                     | 537 (33.86%)   |     |
| DROPPED MEMBERS  |   |                                               |                            |                |     |
| DECEASED         | 1 | CLICK HERE FOR CUMULATIVE                     | TOTAL FAMILY UNIT MEMBERS  |                | 136 |
| CLUB CANCELLED 0 |   | MEMBERSHIP DATA                               |                            |                | 74  |
| OTHER            | 7 |                                               | FAMILY MEMBERS PAYING HALF |                | 71  |
| TOTAL            | 8 |                                               |                            |                |     |